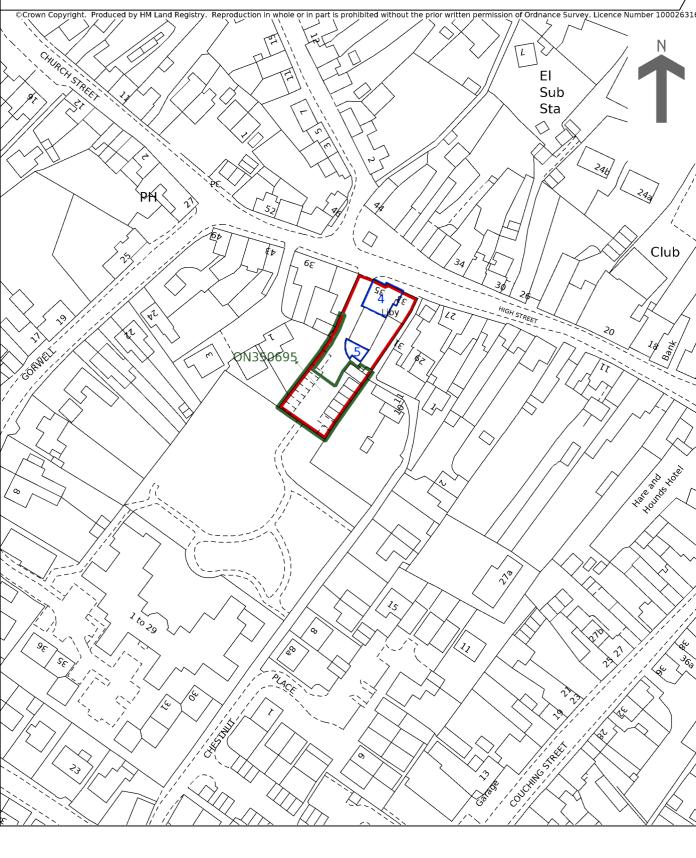

## HM Land Registry Official copy of title plan

Title number **ON258214** Ordnance Survey map reference **SU6894NE** Scale **1:1250 enlarged from 1:2500** Administrative area **Oxfordshire : South Oxfordshire** 